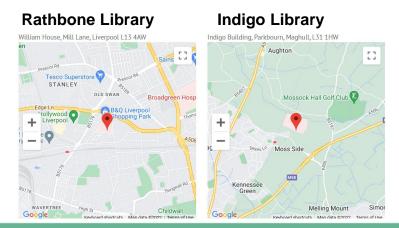

# **Library Sites**

Hollins Park Library is temporarily closed due to work taking place in Hollins Park House. Staff can still access physical library resources at our two other sites.

Staff remain available via email <u>library@merseycare.nhs.uk</u> during normal business hours.